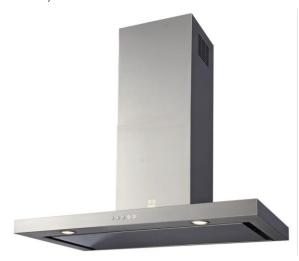

# STELLA





Wall-mounted stainless steel t-shape hood 700,1200 mm





#### **EASY OPENING**

The stainless steel suction panel opens easily to give access to the grease filter



## **BACKLIT CONTROLS**

Backlit controls allow you to quickly see the operating speed of the hood

| CONTROLS         |            |
|------------------|------------|
| Control type     | Electronic |
| Number of speeds | 3 + boost  |

| ENERGY EFFICIENCY                            |    |
|----------------------------------------------|----|
| Annual Efficiency<br>Consumption (AEC) kWh/a | 50 |
| Energy Efficiency Class                      | А  |



#### **EVO ENGINE**

Alternative Current motor with reduced noise level at the lowest speeds



#### **BOOSTER FUNCTION**

Superior and timed hood performance over a maximum period of 6 minutes



# PERIPHERAL SUCTION

The peripher