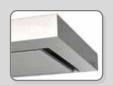

#### **EASY OPENING**

The stainless steel suction panel opens easily to give access to the grease filter

# PERIPHERAL SUCTION

The peripheral openings allow all vapours and fumes to be captured by optimizing the efficiency of the hood.