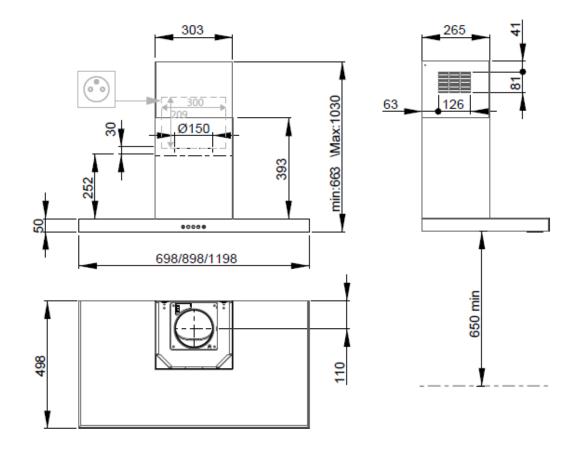

| INSTALLATION                  |                      |
|-------------------------------|----------------------|
| Mode                          | Ducting or recycling |
| Installation without chimney  | No                   |
| Installation height (min, mm) | 650 mini             |
| Outlet diameter (mm)          | Ø150                 |

| DIMENSIONS & WEIGHTS                                       |                                                           |
|------------------------------------------------------------|-----------------------------------------------------------|
| Dimensions of the product without chimney (W x H x D - mm) | 698x302x498 (700mm)<br>1198x302x498 (1200mm)              |
| Carton dimension (W x H x D - mm)                          | 1010 x 600 x 700 (700 mm)<br>1300 x 600 x 700<br>(1200mm) |
| Chimney height<br>min-max (mm)                             | 613-980                                                   |
| Gross weight (kg)                                          | 25 (700mm)<br>32 (1200mm)                                 |
| Net weight (kg)                                            | 19 (700 mm)<br>24 (1200mm)                                |
| Band height (mm)                                           | 50                                                        |
|                                                            |                                                           |