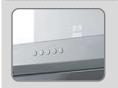

## **BACKLIT CONTROLS**

Backlit controls allow you to quickly see the operating speed of the hood

| CONTROLS         |            |
|------------------|------------|
| Control type     | Electronic |
| Number of speeds | 3 + boost  |